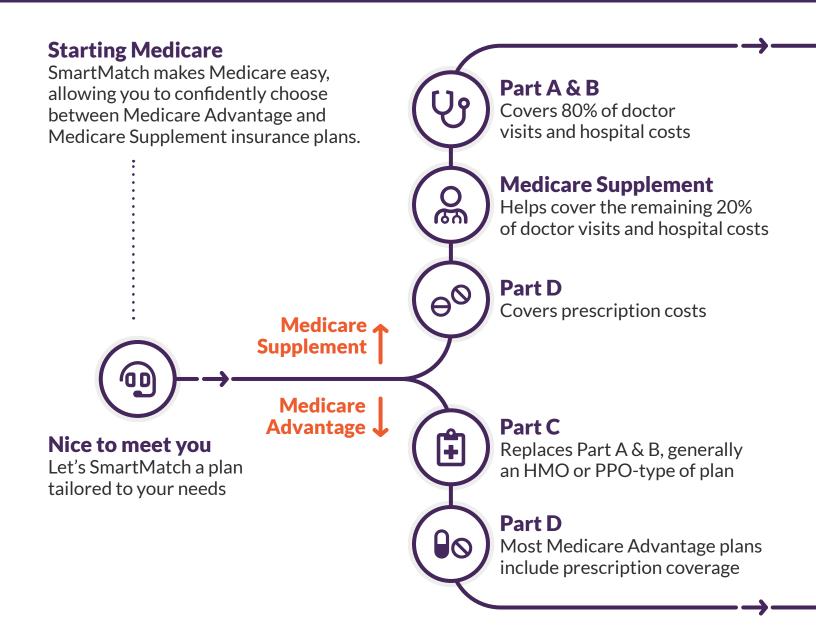

## The Medicare Roadmap

Medicare can pull you in different directions. Our licensed insurance agents provide the full range of options available, along with strategies and information to help you see the complete picture.

## Key considerations when choosing a plan type

One of the primary decisions with Medicare is determining whether a Medicare Advantage plan or Medicare Supplement insurance policy is right for you. Let's take a look at some of the key points our team considers when working with you or a family member.